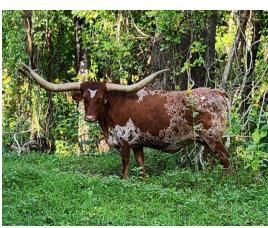

## **CP Boomerang's Temptress**

04/09/2018 Date of Birth: Registration 1: CAI311213

Sale Price:

Breeder: Carla Payne

Owner: M&M Cattle Company

Boomerang is one of the most gentle cows we've ever owned. Not only is she a great mother, but she is blessed with great horn which is predicted to the mid-80's. She is insanely smart, workable, and always in the mood for some hand-fed cubes! She is currently bred to Goldmine 1 for a late season '23 calf.