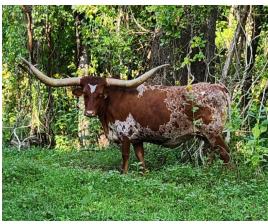

## **CP Boomerang's Temptress**

04/09/2018 Date of Birth: Registration 1: CAI311213

Sale Price:

Breeder: Carla Payne

M&M Cattle Company LLC Owner:

Boomerang is one of the most gentle cows we've ever owned. Not only is she a great mother, but she is blessed with great horn which is predicted to the mid-80's. She is insanely smart, workable, and always in the mood for some hand-fed cubes! She is currently bred to Goldmine 1 for a late season '23 calf.

82.0000 on 04/22/2024 TTT: Base: 14.0000 on 10/13/2019

BOOMERANG C P

CP Boomerang's Temptress

Sen Sen C F

Courtesy of M&M Cattle Co

OVERLORD C P

Kickapoo Farms 185

**CHURCHILL** 